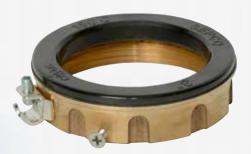

# SPECIFICATION GRADE BRONZE INSULATED GROUNDING BUSHING

FOR THREADED RIGID CONDUIT & IMC

**TYPE BRLG-1504** 

### **MATERIAL**

· Bushing: Bronze

Lug: Copper - Tin PlatedScrews: Stainless Steel

| Catalog Number | Trade Size |
|----------------|------------|
| BRLG-1504      | 1-1/2"     |
| BRLG-2004      | 2"         |
| BRLG-3104      | 3"         |