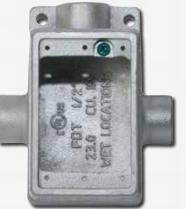

## FDT & FDCT DEVICE BOXES - SINGLE GANG

FOR THREADED RIGID CONDUIT & IMC

#### **MATERIAL**

· Malleable Iron -Zinc Plated

#### **OPTIONAL FINISH**

 For Malleable Iron – Hot Dipped Galvanized and Zinc Plating (**Double Coate\***), please add suffix 'G' to Malleable Iron –Zinc Plated catalog number

| Catalog Number | Trade Size |
|----------------|------------|
| FDT-50         | 1/2"       |
| FDT-75         | 3/4"       |
| FDT-100        | 1"         |
| FDCT-50        | 1/2"       |
| FDCT-75        | 3/4"       |
| FDCT-100       | 1"         |

TYPE FDT-50 TYPE FDCT-75

\*Steel Electric Products Co. is the only manufacturer offering **Double Coate**: both Hot Dipped Galvanized AND Zinc Plating finishes.