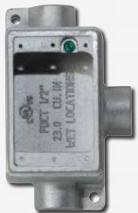

## FDT & FDCT DEVICE BOXES - SINGLE GANG

FOR THREADED RIGID CONDUIT & IMC

#### **MATERIAL**

· Malleable Iron -Zinc Plated

#### **OPTIONAL FINISH**

 For Malleable Iron – Hot Dipped Galvanized and Zinc Plating (**Double Coate\***), please add suffix 'G' to Malleable Iron –Zinc Plated catalog number

| Catalog Number | Trade Size |
|----------------|------------|
| FDT-50         | 1/2"       |
| FDT-75         | 3/4"       |
| FDT-100        | 1"         |
| FDCT-50        | 1/2"       |
| FDCT-75        | 3/4"       |
| FDCT-100       | 1"         |

TYPE FDT-50 TYPE FDCT-75

\*Steel Electric Products Co. is the only manufacturer offering **Double Coate**: both Hot Dipped Galvanized AND Zinc Plating finishes.